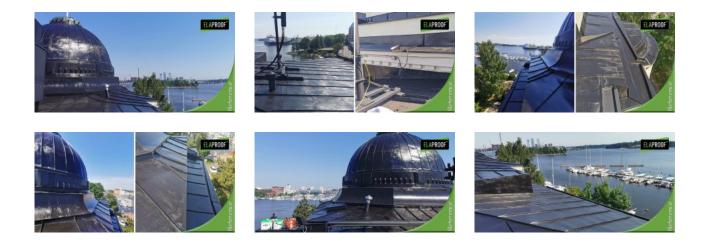

#### Arbeidserklæring

At the customer's request, the site was coated with ElaProof H handmass as a brush work. The facade of the Casino was renovated the previous summer, and now the coating of the dome crowns the beautiful building.

#### Produkter brukt på destinasjonen

- ElaProof Classic H
- ElaProof Base Fabric