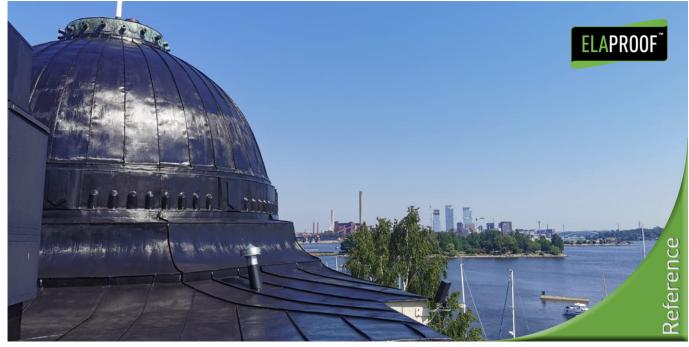

# Machine seam ceiling Katajanokka Casino | Helsinki

#### Arbeidserklæring

At the customer's request, the site was coated with ElaProof H handmass as a brush work. The facade of the Casino was renovated the previous summer, and now the coating of the dome crowns the beautiful building.

## Vareinformasjon

**Kunde:** Katajanokan Kasino **Mål:** Coating of the dome and part of the roof

Adresse: Laivastokatu 1, Helsinki, Finland Materiale: Machine seam ceiling Entreprenør: JJ-Kattohuolto Oy Tid og sted: 07/2021 | Helsinki